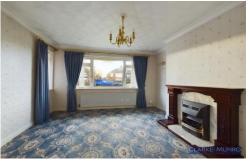

#### Lounge

Double glazed window to front, radiator, wooden fire surround with marble inset & hearth.