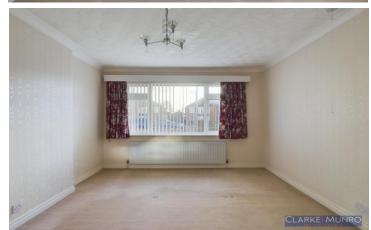

#### Lounge

Double glazed window to front, radiator, wooden fire surround with marble inset & hearth.