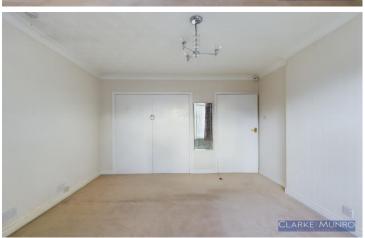

#### **Bedroom 1**

Double glazed window to front, radiator, built in wardrobes.

#### **Bedroom 2**

Double glazed window to rear, built in wardrobes.