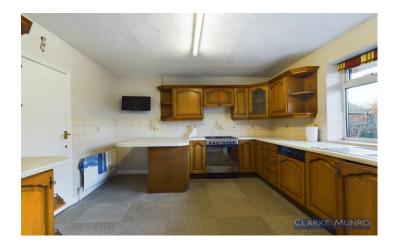

#### **Kitchen**

Matching range of wall & base units, laminate roll top work surfaces, part tiled walls, some integral appliances, stainless steel 1 1/2 bowl sink & drainer, wall mounted Baxi boiler, double glazed window to rear, radiator.