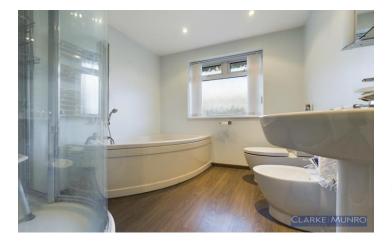

#### **Bathroom**

Five piece suite comprising; corner bath with shower over, shower enclosure with sliding glass door, close coupled w/c, bidet, pedestal wash hand basin,wood effect flooring, PVC clad walls, double glazed window to rear, chrome heated towel rail.