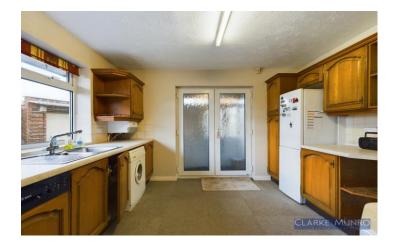

#### **Kitchen**

Matching range of wall & base units, laminate roll top work surfaces, part tiled walls, some integral appliances, stainless steel 1 1/2 bowl sink & drainer, wall mounted Baxi boiler, double glazed window to rear, radiator.