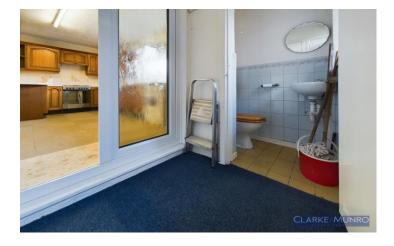

#### **Rear Lobby**

Cloak room with w/c, wash hand basin, part tiled walls, storage cupboards.