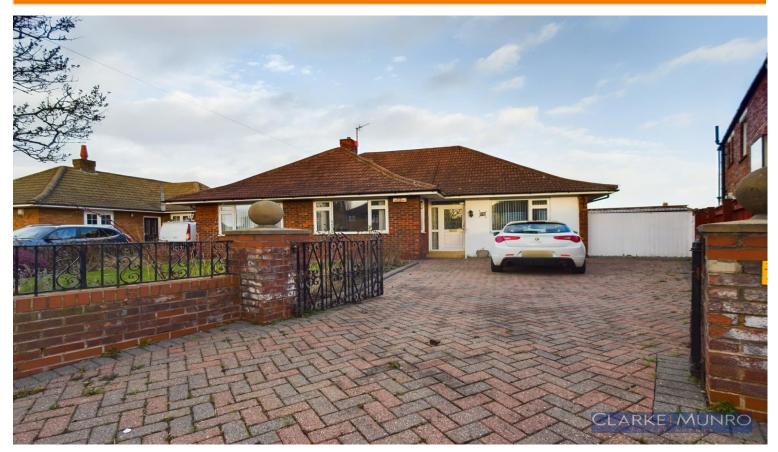

# **Property Description:**

Clarke Munro are excited to offer for sale this rarely available two bedroom detached bungalow. Sitting on a generous plot, the potential to extended (subject to planning permissions) is fantastic.

Boasting driveway for mutiple cars leading to large detached garage, The front garden is a good size set back from Acklam Road, the rear is well established with fruit trees and good sized lawned areas. Internally the property is ready for someone to come and make it their own, good sized, welcoming entrance hall, lounge, seperate dining room, breakfast kitchen and two double bedrooms with storage, bathroom with four piece modern white suite. An early viewing is highly recommended to avoid disappointment.

#### **Externally**

Block paved driveway provides ample parking & leads to garage, lawned area. The rear garden mainly laid to lawn & block paved area, greenhouse.