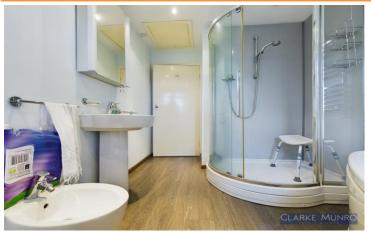

#### **Bathroom**

Five piece suite comprising; corner bath with shower over, shower enclosure with sliding glass door, close coupled w/c, bidet, pedestal wash hand basin,wood effect flooring, PVC clad walls, double glazed window to rear, chrome heated towel rail.