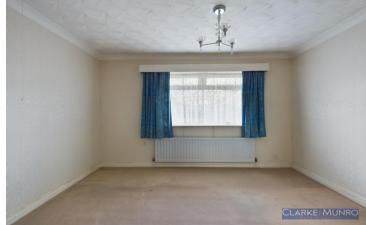

#### Lounge

Double glazed window to front, radiator, wooden fire surround with marble inset & hearth.

#### **Bedroom 1**

Double glazed window to front, radiator, built in wardrobes.

#### **Bedroom 2**

Double glazed window to rear, built in wardrobes.