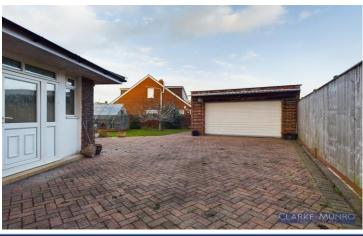

Boasting driveway for mutiple cars leading to large detached garage, The front garden is a good size set back from Acklam Road, the rear is well established with fruit trees and good sized lawned areas. Internally the property is ready for someone to come and make it their own, good sized, welcoming entrance hall, lounge, seperate dining room, breakfast kitchen and two double bedrooms with storage, bathroom with four piece modern white suite. An early viewing is highly recommended to avoid disappointment.

#### **Externally**

Block paved driveway provides ample parking & leads to garage, lawned area. The rear garden mainly laid to lawn & block paved area, greenhouse.