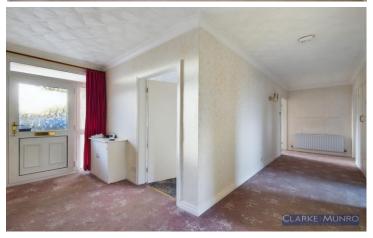

#### **Large Entrance Hall**

Double glazed entrance door, 2 x radiators.

#### **Dining Room**

Double glazed windows to side & front, radiator.