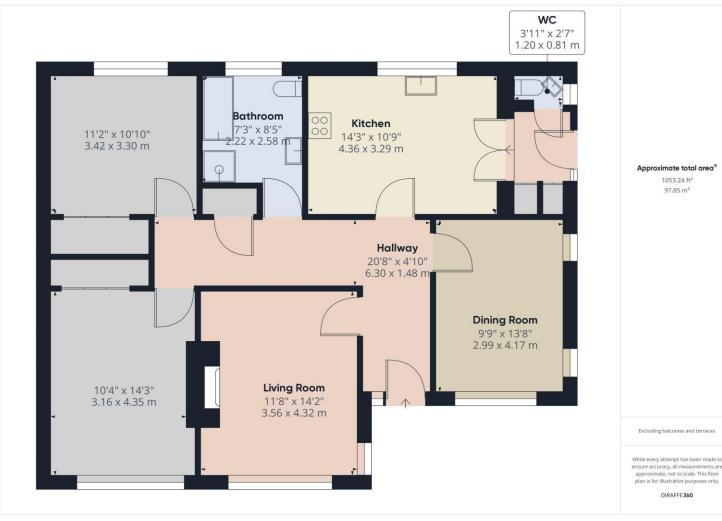

#### **Large Entrance Hall**

Double glazed entrance door, 2 x radiators.

#### Lounge

Double glazed window to front, radiator, wooden fire surround with marble inset & hearth.

#### **Dining Room**

Double glazed windows to side & front, radiator.

#### **Kitchen**

Matching range of wall & base units, laminate roll top work surfaces, part tiled walls, some integral appliances, stainless steel 1 1/2 bowl sink & drainer, wall mounted Baxi boiler, double glazed window to rear, radiator.

#### **Rear Lobby**

Cloak room with w/c, wash hand basin, part tiled walls, storage cupboards.

#### **Bedroom 1**

Double glazed window to front, radiator, built in wardrobes.

#### **Bedroom 2**

Double glazed window to rear, built in wardrobes.

#### **Bathroom**

Five piece suite comprising; corner bath with shower over, shower enclosure with sliding glass door, close coupled w/c, bidet, pedestal wash hand basin,wood effect flooring, PVC clad walls, double glazed window to rear, chrome heated towel rail.

#### **Externally**

Block paved driveway provides ample parking & leads to garage, lawned area. The rear garden mainly laid to lawn & block paved area, greenhouse.